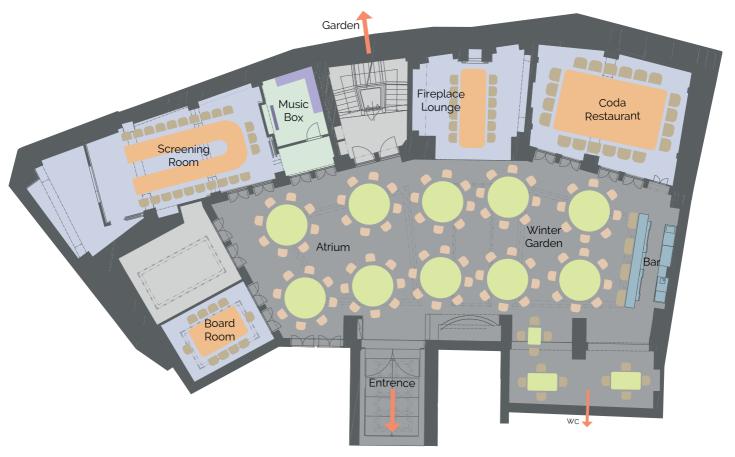

## MEETING ROOM CAPACITIES

| Aria Rooms             | Daylight | Area (sqm) | Dimensions | Theatre | School | Boardoroom | U-shape | Hollow square | Banquet | Reception |  |
|------------------------|----------|------------|------------|---------|--------|------------|---------|---------------|---------|-----------|--|
| Screening Room         | N/A      | 45         | 9,8x5,2    | 60      | 30     | 23         | 23      | 25            | 20      | 40        |  |
| Board Room             | N/A      | 17.5       | 5x3.6      |         |        | 10         |         |               |         |           |  |
| Coda Dining Room       | N/A      | 62,5       | 8,75x6,8   |         |        |            | 30      | 28            | 30      | 50        |  |
| Atrium                 | 1        | 88         | 10,4x8,5   | 60      | 50     |            | 36      | 46            | 50      | 70        |  |
| Winter Garden          | /        | 95         | 11,1x8,6   | 60      | 50     |            | 36      | 46            | 60      | 80        |  |
| Atrium & Winter Garden | 1        | 185        | 21.5x8.6   | 150     | 130    |            |         |               | 150     | 250       |  |
| Rooftop Terrace        | 1        | 78         |            |         |        | 18         | 12      | 16            |         | 75        |  |
| Vrtbovska Garden       | 1        |            |            | 80      |        |            |         |               |         | 350       |  |
| Firenland              | NI ZA    | 26.5       | 5 704 4    |         |        | 16         |         |               |         |           |  |

### EVENTS CODA RESTAURANT FLOOR PLAN