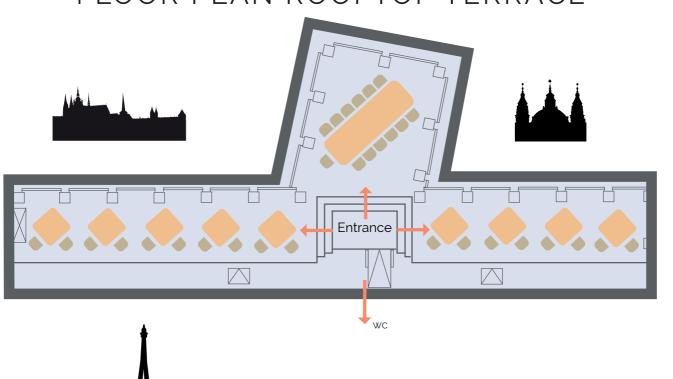

## MEETING ROOM CAPACITIES

| Aria Rooms             | Daylight | Area (sqm) | Dimensions | Theatre | School | Boardoroom | U-shape | Hollow square | Banquet | Reception |  |
|------------------------|----------|------------|------------|---------|--------|------------|---------|---------------|---------|-----------|--|
| Screening Room         | N/A      | 45         | 9,8x5,2    | 60      | 30     | 23         | 23      | 25            | 20      | 40        |  |
| Board Room             | N/A      | 17.5       | 5x3.6      |         |        | 10         |         |               |         |           |  |
| Coda Dining Room       | N/A      | 62,5       | 8,75x6,8   |         |        |            | 30      | 28            | 30      | 50        |  |
| Atrium                 | 1        | 88         | 10,4x8,5   | 60      | 50     |            | 36      | 46            | 50      | 70        |  |
| Winter Garden          | /        | 95         | 11,1x8,6   | 60      | 50     |            | 36      | 46            | 60      | 80        |  |
| Atrium & Winter Garden | 1        | 185        | 21.5x8.6   | 150     | 130    |            |         |               | 150     | 250       |  |
| Rooftop Terrace        | 1        | 78         |            |         |        | 18         | 12      | 16            |         | 75        |  |
| Vrtbovska Garden       | 1        |            |            | 80      |        |            |         |               |         | 350       |  |
| Firenland              | NI ZA    | 26.5       | 5 704 4    |         |        | 16         |         |               |         |           |  |

### FLOOR PLAN ROOFTOP TERRACE